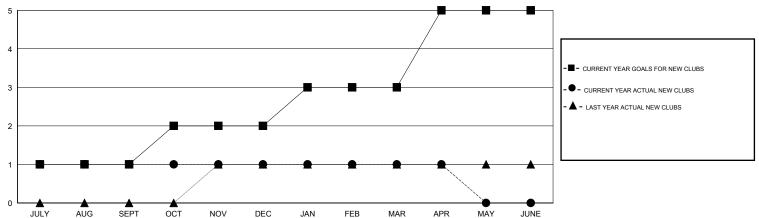

## MONTHLY MEMBERSHIP PROGRESS REPORT

District 4 C3

Results as of: 4/30/2017





## GOALS AND ACTUAL NEW CLUBS CUMULATIVE



## GOALS AND ACTUAL MEMBERS CUMULATIVE



| DROPPED CLUBS: 0  DROPPED MEMBERS |          | 27 CLUBS OF 44 ADDED 1 OR MORE<br>NEW MEMBERS | GENDER DIST  MALE  FEMALE          | 736 (58.27%)<br>527 (41.73%) |     |
|-----------------------------------|----------|-----------------------------------------------|------------------------------------|------------------------------|-----|
| DECEASED                          | 9        | CLICK HERE FOR CUMULATIVE  MEMBERSHIP DATA    | TOTAL FAMILY UNIT MEMBERS          |                              | 191 |
| CLUB CANCELLED OTHER              | 0<br>108 |                                               | FAMILY MEMBERS PAYING HALF<br>DUES |                              | 99  |
| TOTAL                             | 117      |