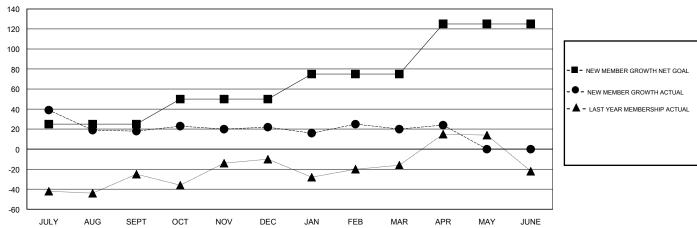

## GOALS AND ACTUAL MEMBERS CUMULATIVE

| DROPPED CLUBS: 0  DROPPED MEMBERS |          | 27 CLUBS OF 44 ADDED 1 OR MORE<br>NEW MEMBERS | GENDER DIST  MALE  FEMALE          | 736 (58.27%)<br>527 (41.73%) |     |
|-----------------------------------|----------|-----------------------------------------------|------------------------------------|------------------------------|-----|
| DECEASED                          | 9        | CLICK HERE FOR CUMULATIVE  MEMBERSHIP DATA    | TOTAL FAMILY UNIT MEMBERS          |                              | 191 |
| CLUB CANCELLED OTHER              | 0<br>108 |                                               | FAMILY MEMBERS PAYING HALF<br>DUES |                              | 99  |
| TOTAL                             | 117      |                                               |                                    |                              |     |