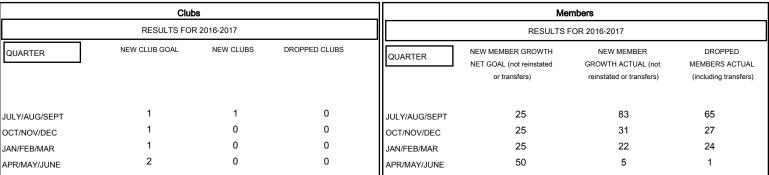

## MONTHLY MEMBERSHIP PROGRESS REPORT

District 4 C3

Results as of: 4/30/2017





## GOALS AND ACTUAL NEW CLUBS CUMULATIVE



## GOALS AND ACTUAL MEMBERS CUMULATIVE



| DROPPED CLUBS: 0  DROPPED MEMBERS |          | 27 CLUBS OF 44 ADDED 1 OR MORE<br>NEW MEMBERS | GENDER DIST  MALE  FEMALE          | 736 (58.27%)<br>527 (41.73%) |     |
|-----------------------------------|----------|-----------------------------------------------|------------------------------------|------------------------------|-----|
| DECEASED                          | 9        | CLICK HERE FOR CUMULATIVE  MEMBERSHIP DATA    | TOTAL FAMILY UNIT MEMBERS          |                              | 191 |
| CLUB CANCELLED OTHER              | 0<br>108 |                                               | FAMILY MEMBERS PAYING HALF<br>DUES |                              | 99  |
| TOTAL